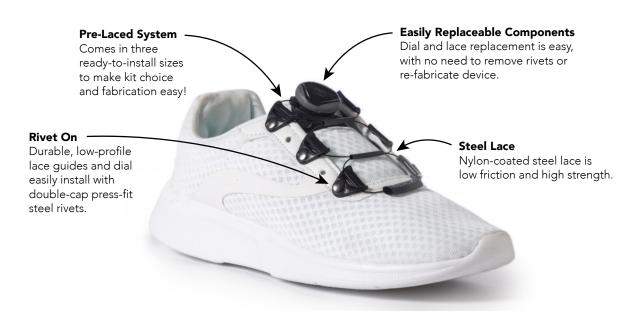

## With QuickFit™ Lacers, you can add on easy one-handed adjustability to dial in fit.

| SKU                                                                                   | Item No.      | Size    | Details                                                                                                                                                                   |  |  |
|---------------------------------------------------------------------------------------|---------------|---------|---------------------------------------------------------------------------------------------------------------------------------------------------------------------------|--|--|
| QuickFit™ Lacer*                                                                      | OK0180-130-05 | X-Small | Designed for custom pediatric footwear size 35 EU and smaller. Comes with low-profile dial and 4 guides. Rivets sold separately.                                          |  |  |
|                                                                                       | OK0200-130-05 | Small   | Designed for footwear size 41 EU and smaller. Comes with a low-profile dial and 6 guides. Rivets sold separately.                                                         |  |  |
|                                                                                       | OK0220-130-05 | Medium  | Designed for footwear size 42 EU and larger. Comes with a low profile dial and 8 guides. Rivets sold separately.                                                          |  |  |
|                                                                                       | OK0240-220-05 | Large   | Designed for AFO's and above the ankle boots. Comes with a more powerful dial and 10 guides. Rivets sold separately.                                                      |  |  |
| *Lacers are sold individually. One pair of footwear requires two kits (one per shoe). |               |         |                                                                                                                                                                           |  |  |
| QuickFit™ Tool                                                                        | TL001         |         | Recommended installation tool. Customized for use with QuickFit Rivets. Properly secures rivets and provides appropriate hole-punch for creating rivet holes when needed. |  |  |
| QuickFit™ Rivets<br>100 pack                                                          | SP1040        |         | Available in packs of 100. Rivet pack is required to install any QuickFit Lacer Kit. Rivets are not included with QuickFit Lacer Kits.                                    |  |  |